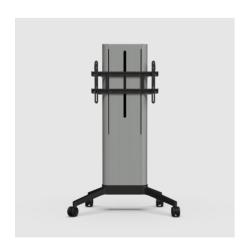

## For Displays up to 86" and 100kg

EVER stand 350

A beautiful and exeptionally versatile stand, suited for medium and large meeting rooms

Use displays up to 86" and 100kg and choose between a motorized or fixed height version of the stand.

### **ARTICLE NUMBER**

16-005-9E-M EVER350 Mobile Light Edge Motor

#### INFO

| PLACEMENT              | Mobile    |
|------------------------|-----------|
| MOTORIZED              | Yes       |
| MOBILE                 | Yes       |
| HEIGHT ADJUSTABLE      | Yes       |
| HEIGHT ADJUSTABLE SPEC | 660mm     |
| CERTIFICATES           | CE        |
| VESA HORIZONTAL        | 200 - 600 |
| VESA VERTICAL          | 100 - 400 |
| MAX WEIGHT [KG]        | 100       |
| SCREEN SIZE            | Max 86    |
| WARRANTY [YEARS]       | 2         |