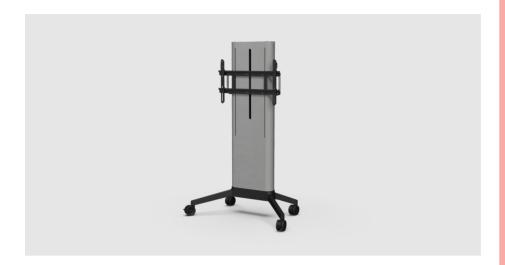

## For Displays up to 86" and 100kg

EVER stand 350

A beautiful and exeptionally versatile stand, suited for medium and large meeting rooms

Use displays up to 86" and 100kg and choose between a motorized or fixed height version of the stand.

### **ARTICLE NUMBER**

16-005-9E-M EVER350 Mobile Light Edge Motor

#### INFO

| PLACEMENT              | Mobile    |
|------------------------|-----------|
| MOTORIZED              | Yes       |
| MOBILE                 | Yes       |
| HEIGHT ADJUSTABLE      | Yes       |
| HEIGHT ADJUSTABLE SPEC | 660mm     |
| CERTIFICATES           | CE        |
| VESA HORIZONTAL        | 200 - 600 |
| VESA VERTICAL          | 100 - 400 |
| MAX WEIGHT [KG]        | 100       |
| SCREEN SIZE            | Max 86    |
| WARRANTY [YEARS]       | 2         |